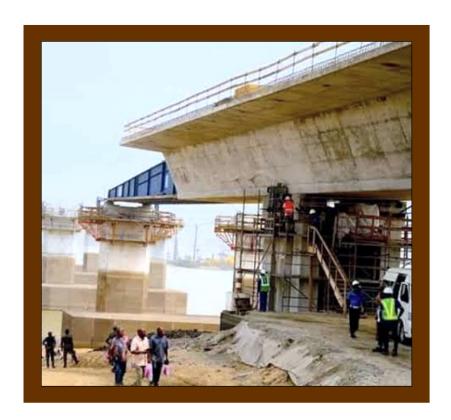

# **Project:**

**FGN/LNG** Assisted Project:

Sub-Consultant construction of 2nd Mainland Bridge.

Location:

Lagos, Nigeria

Sector:

Civil Engineering

Scope:

Revamp of existing dilapidated bridge, reinforcement and new construct of 2nd wing of the Mainland bridge.

- Implemented innovative trenchless construction techniques to minimal environmental impact.
- Successfully navigated regulatory approvals across international borders.
- Completed the project within budget regardless community challenges.

**Project Award Status:** Sub-Consultancy